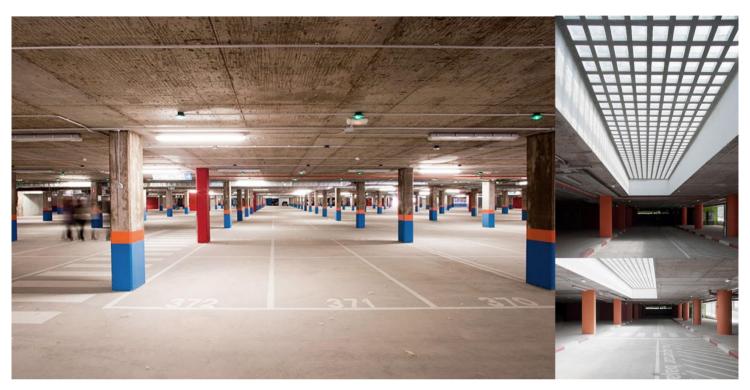

The school is located in the Plaza Duque de Pastrana n°5. It is a building which has three floors below grade and one above where you will find an artificial grass football pitch.

The car park, which has floor area of 152.0m x 90.0m2, is founded on concrete footings. The slabs which are free of expansion joints are solid and with a regular 7.5m span layout in each direction.